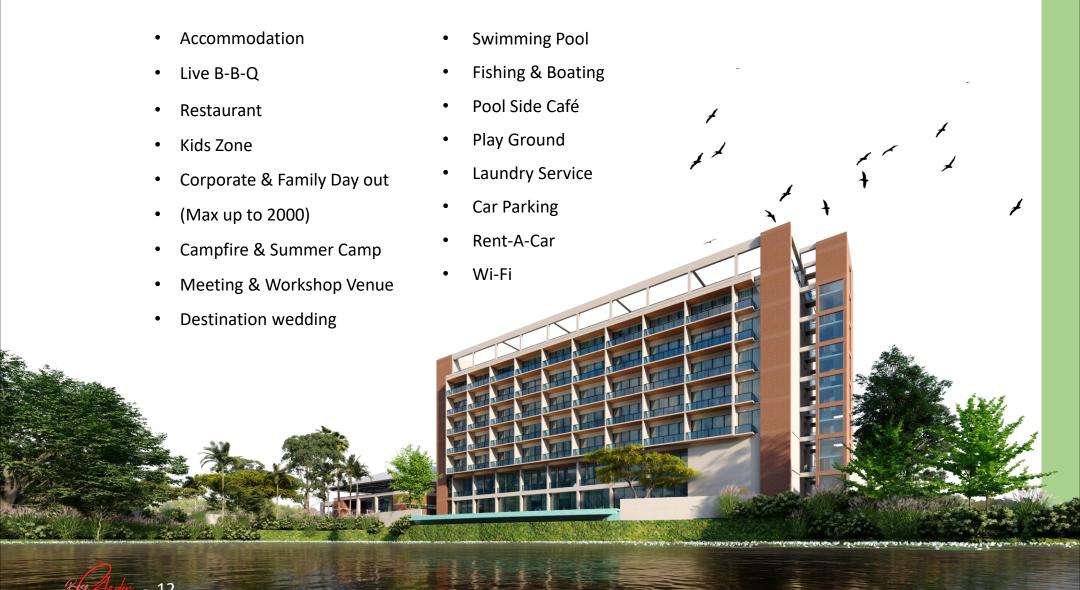

## RESORT FACILITIES

RESTAURANT, CONFERENCE ROOM, GYM AND SPA, KIDS ZONE, CAMPFIRE