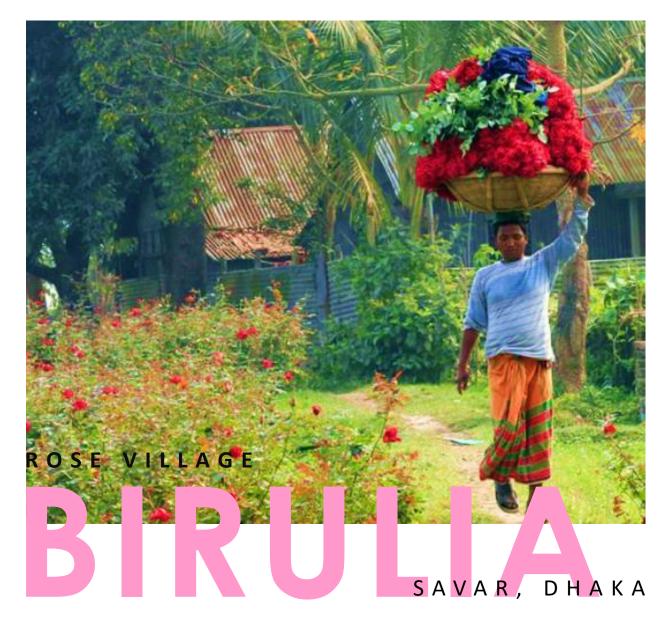

## Innova Evergreen'92

Residence and Resorts Limited

Rose Garden Resort is raising on a very well-known and archaeologically rich locality called, BIRULIA.

Birulia is a very small village under Ashulia Thana of Savar Upazila. Legends say that Birulia was once a very rich residential area with a complex of Buildings belonging to the classical essence of architecture.

It is located on the banks of the Turag River, once was an important part of the Bhawal Estate. It has been said that Birulia was a center for Zamindars who were responsible to govern a broader area nearby Savar and parts of Kaliakoir, adjacent areas of Sripur, some other areas of Gazipur, and Mirpur and Gabtoli area, which are under Dhaka presently.