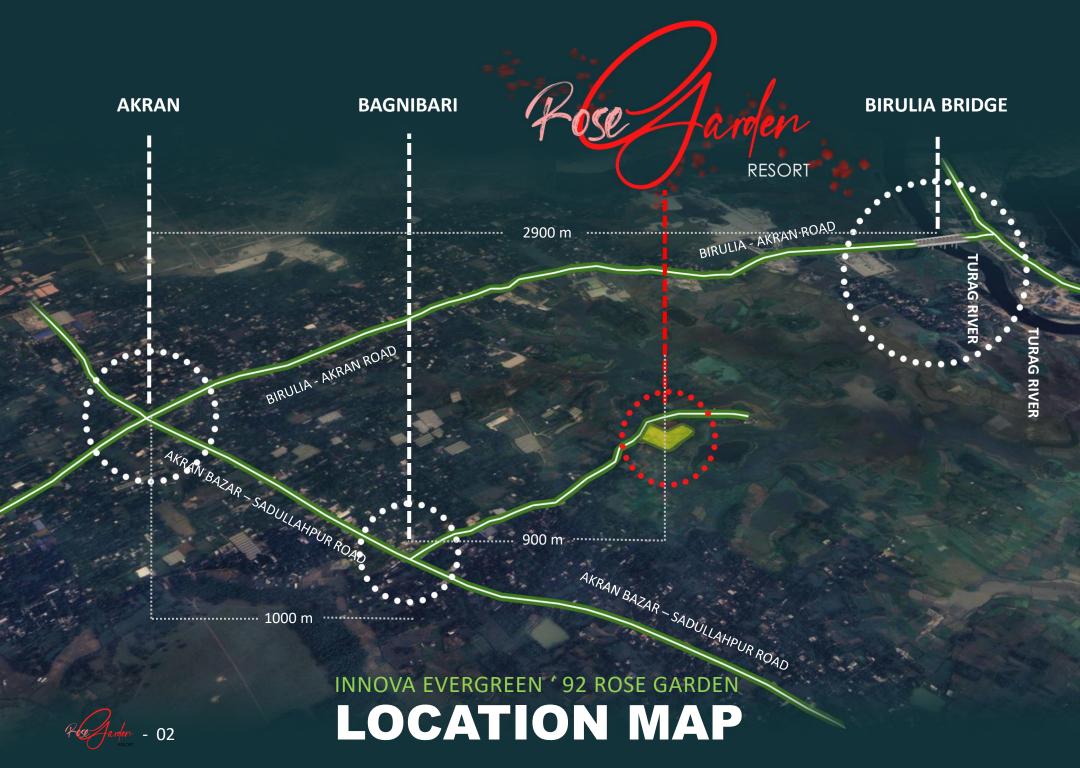

## Innova Evergreen'92

Residence and Resorts Limited

Rose Garden Resort is raising on a very well-known and archaeologically rich locality called, BIRULIA.

Birulia is a very small village under Ashulia Thana of Savar Upazila. Legends say that Birulia was once a very rich residential area with a complex of Buildings belonging to the classical essence of architecture.

It is located on the banks of the Turag River, once was an important part of the Bhawal Estate. It has been said that Birulia was a center for Zamindars who were responsible to govern a broader area nearby Savar and parts of Kaliakoir, adjacent areas of Sripur, some other areas of Gazipur, and Mirpur and Gabtoli area, which are under Dhaka presently.