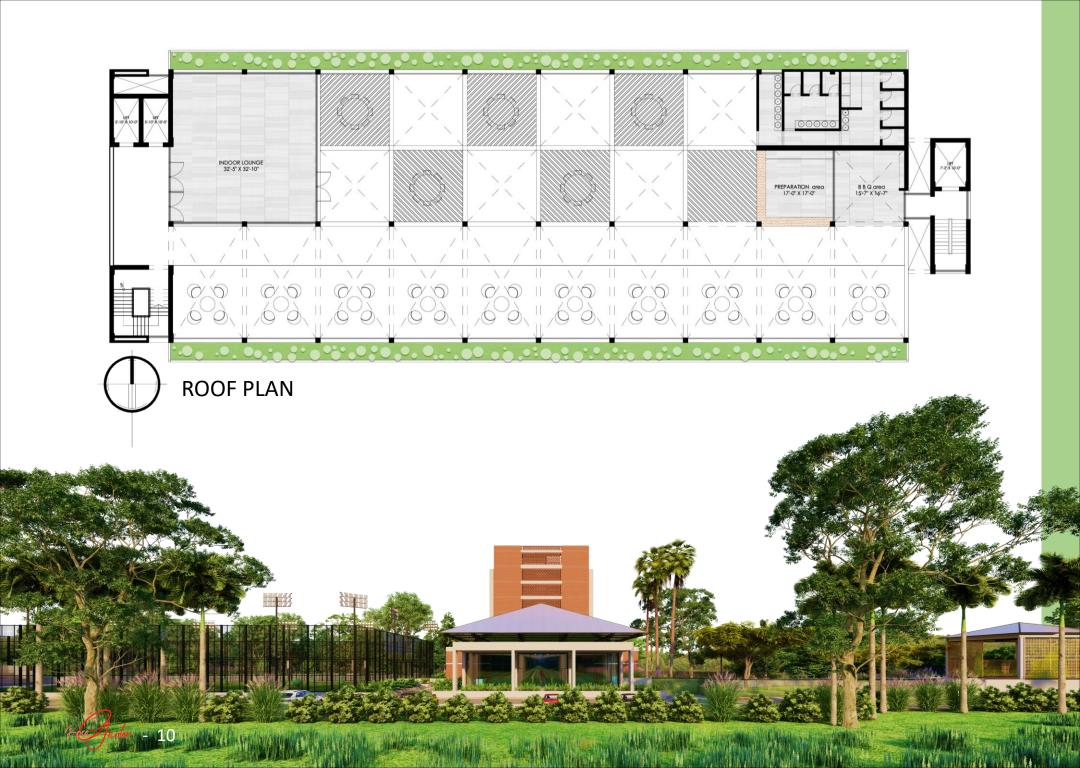

Ashulia Thana of Savar Upazila. Legends say that Birulia was once a very rich residential area with a complex of Buildings belonging to the classical essence of architecture.

It is located on the banks of the Turag River, once was an important part of the Bhawal Estate. It has been said that Birulia was a center for Zamindars who were responsible to govern a broader area nearby Savar and parts of Kaliakoir, adjacent areas of Sripur, some other areas of Gazipur, and Mirpur and Gabtoli area, which are under Dhaka presently.



Farger - 01













GROUND FLOOR PLAN





## FIRST FLOOR PLAN

**CONFERENCE ROOMS** 











## **SECOND FLOOR PLAN**

- PREMIUM SUITES
  - 520 SFT
  - Hi-tech Fittings and fixtures
  - Comfy Lightings
  - Posh Color combination
  - Luxurious furniture







# - WHY PREFER ROSE GARDEN

City life has satisfied us with all its modern advantage and conveniences, but if you are considering taking timeout from the routine; it is possible to escape, even briefly in the peaceful and tranquil environment of Rose Garden Resort where you can sit back, relax and just enjoy the view. Let nature work up its magic while we indulge you with an exhaustive choice. Make it a retreat to remember.



### - RESORT FEATURE





- King Size Bed
- Bedroom
- Living & dining space
- Single Sofa
- Reading Table & LED light
- Kitchenette
- Curtain
- Balcony
- Modern fittings & fixtures
- Coffee Table
- Bedside Table Lamp
- Supreme Class Closet
- Refrigerator
- 42" Smart TV
- AC
- Latest IT Facility
- High Speed Wi-Fi
- Intercom
- Hair Dryer
- Toilet
- Hot & Cold-water