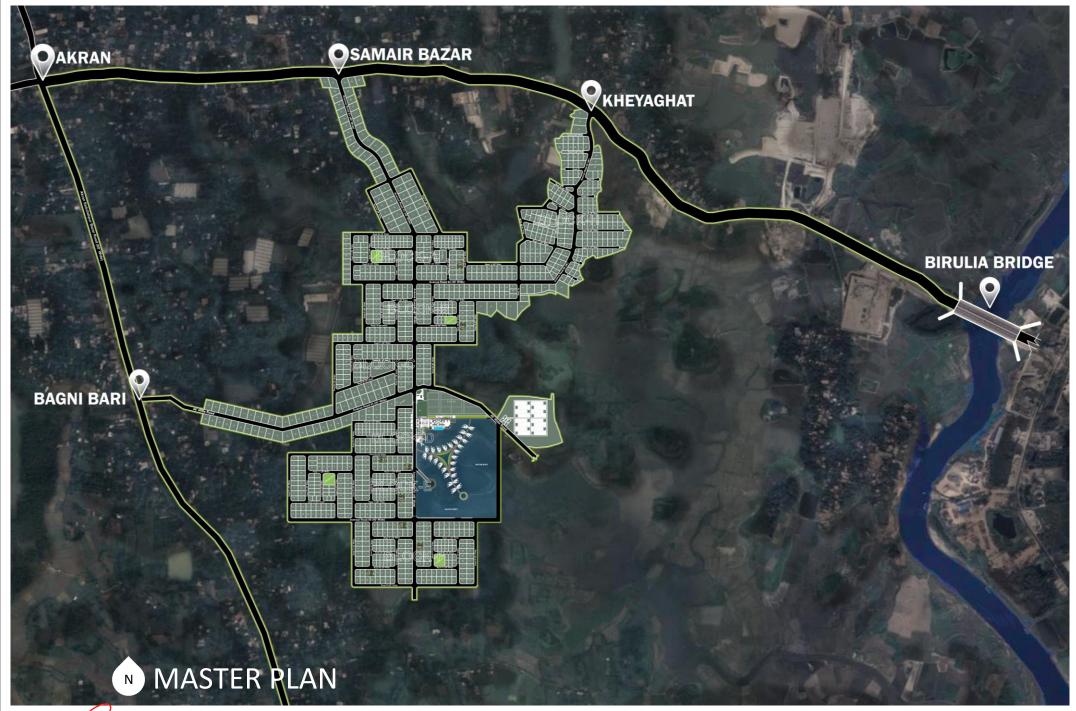

# OWNERSHIP

The construction work of Evergreen Innova's

#### Rose Garden Resort

has started in a very secluded and natural abundance place of Birulia.