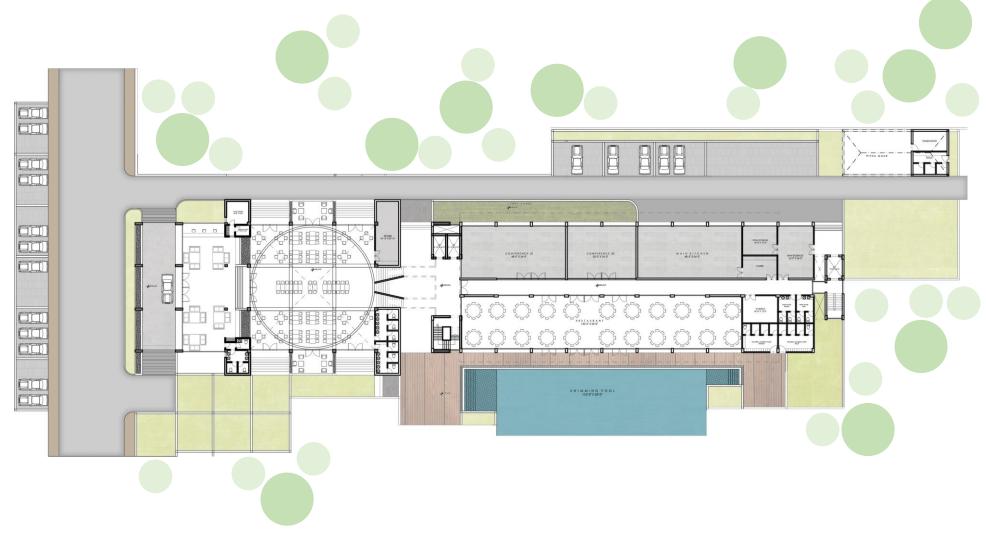

ITY, WITHIN THE NATURE



An initiative of

## Innova Evergreen'92

Residence and Resorts Limited





Rose Garden Resort is raising on a very well-known and archaeologically rich locality called, BIRULIA.

Birulia is a very small village under Ashulia Thana of Savar Upazila. Legends say that Birulia was once a very rich residential area with a complex of Buildings belonging to the classical essence of architecture.

It is located on the banks of the Turag River, once was an important part of the Bhawal Estate. It has been said that Birulia was a center for Zamindars who were responsible to govern a broader area nearby Savar and parts of Kaliakoir, adjacent areas of Sripur, some other areas of Gazipur, and Mirpur and Gabtoli area, which are under Dhaka presently.



Farger - 01













GROUND FLOOR PLAN





## FIRST FLOOR PLAN

**CONFERENCE ROOMS** 











## **SECOND FLOOR PLAN**

- PREMIUM SUITES
  - 520 SFT
  - Hi-tech Fittings and fixtures
  - Comfy Lightings
  - Posh Color combination
  - Luxurious furniture







# - WHY PREFER ROSE GARDEN

City life has satisfied us with all its modern advantage and conveniences, but if you are considering taking timeout from the routine; it is possible to escape, even briefly in the peaceful and tranquil environment of Rose Garden Resort where you can sit back, relax and just enjoy the view. Let nature work up its magic while we indulge you with an exhaustive choice. Make it a retreat to remember.



### - RESORT FEATURE





- King Size Bed
- Bedroom
- Living & dining space
- Single Sofa
- Reading Table & LED light
- Kit