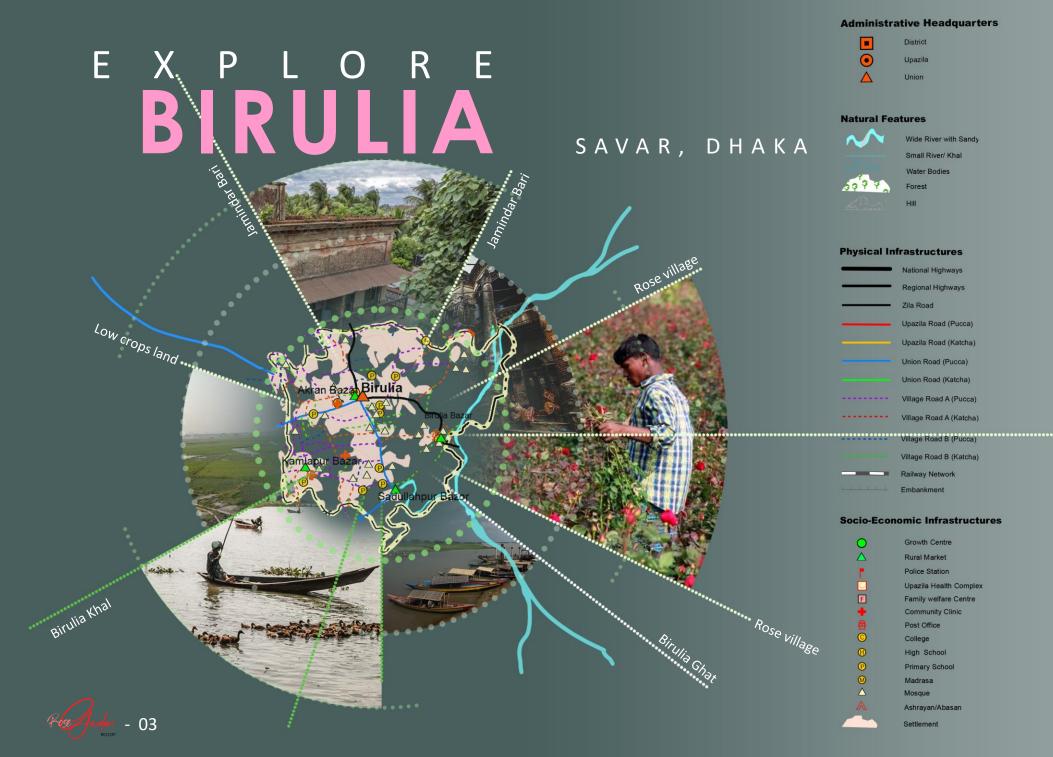

## Innova Evergreen'92

Residence and Resorts Limited

Rose Garden Resort is raising on a very well-known and archaeologically rich locality called, BIRULIA.

Birulia is a very small village under Ashulia Thana of Savar Upazila. Legends say that Birulia was once a very rich residential area with a complex of Buildings belonging to the classical essence of architecture.

It is located on the banks of the Turag River, once was an important part of the Bhawal Estate. It has been said that Birulia was a center for Zamindars who were responsible to govern a broader area nearby Savar and parts of Kaliakoir, adjacent areas of Sripur, some other areas of Gazipur, and Mirpur and Gabtoli area, which are under Dhaka presently.