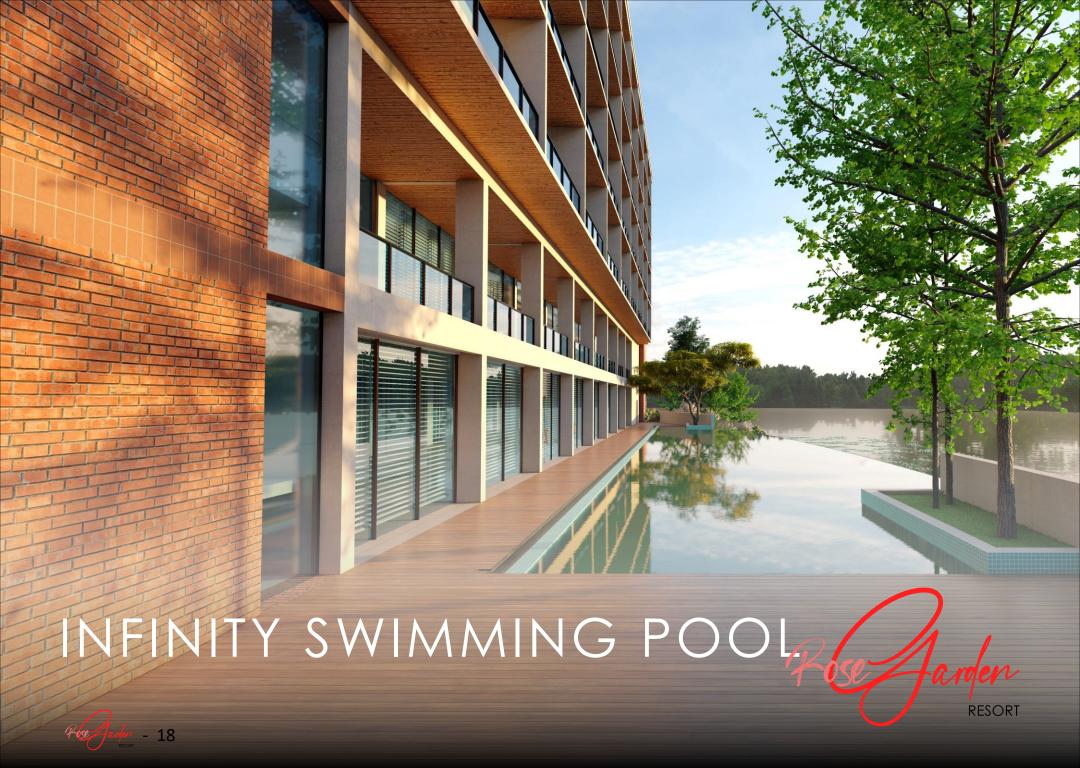

### - RESORT FEATURE

- King Size Bed
- Bedroom
- Living & dining space
- Single Sofa
- Reading Table & LED light
- Kitchenette
- Curtain
- Balcony
- Modern fittings & fixtures
- Coffee Table
- Bedside Table Lamp
- Supreme Class Closet
- Refrigerator
- 42" Smart TV
- AC
- Latest IT Facility
- High Speed Wi-Fi
- Intercom
- Hair Dryer
- Toilet
- Hot & Cold-water supply