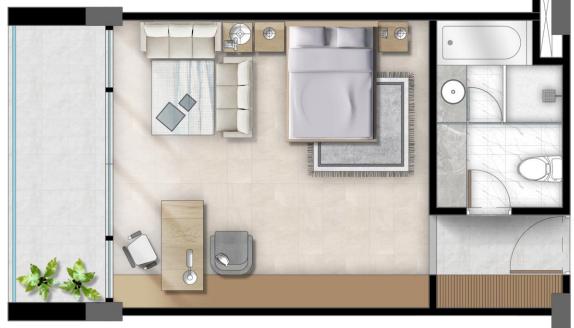

## **SECOND FLOOR PLAN**

- PREMIUM SUITES
  - 520 SFT
  - Hi-tech Fittings and fixtures
  - Comfy Lightings
  - Posh Color combination
  - Luxurious furniture

### - RESORT FEATURE

- King Size Bed
- Bedroom
- Living & dining space
- Single Sofa
- Reading Table & LED light
- Kitchenette
- Curtain
- Balcony
- Modern fittings & fixtures
- Coffee Table
- Bedside Table Lamp
- Supreme Class Closet
- Refrigerator
- 42" Smart TV
- AC
- Latest IT Facility
- High Speed Wi-Fi
- Intercom
- Hair Dryer
- Toilet
- Hot & Cold-water supply