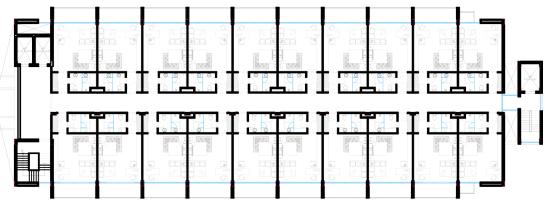

and Resorts Limited





Rose Garden Resort is raising on a very well-known and archaeologically rich locality called, BIRULIA.

Birulia is a very small village under Ashulia Thana of Savar Upazila. Legends say that Birulia was once a very rich residential area with a complex of Buildings belonging to the classical essence of architecture.

It is located on the banks of the Turag River, once was an important part of the Bhawal Estate. It has been said that Birulia was a center for Zamindars who were responsible to govern a broader area nearby Savar and parts of Kaliakoir, adjacent areas of Sripur, some other areas of Gazipur, and Mirpur and Gabtoli area, which are under Dhaka presently.



Farger - 01













GROUND FLOOR PLAN





## FIRST FLOOR PLAN

**CONFERENCE ROOMS** 











## **SECOND FLOOR PLAN**

- PREMIUM SUITES
  - 520 SFT
  - Hi-tech Fittings and fixtures
  - Comfy Lightings
  - Posh Color combination
  - Luxurious furniture







# - WHY PREFER ROSE GARDEN

City life has satisfied us with all its modern advantage and conveniences, but if you are considering taking timeout from the routine; it is possible to escape, even briefly in the peaceful and tranquil environment of Rose Garden Resort where you can sit back, relax and just enjoy the view. Let nature work up its magic while we indulge you with an exhaustive choice. Make it a retreat to remember.



### - RESORT FEATURE





- King Size Bed
- Bedroom
- Living & dining space
- Single Sofa
- Reading Table & LED light
- Kitchenette
- Curtain
- Balcony
- Modern fittings & fixtures
- Coffee Table
- Be