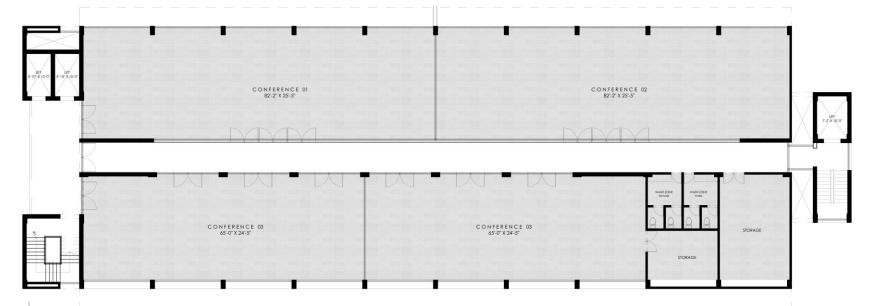

An initiative of

## Innova Evergreen'92

Residence and Resorts Limited





Rose Garden Resort is raising on a very well-known and archaeologically rich locality called, BIRULIA.

Birulia is a very small village under Ashulia Thana of Savar Upazila. Legends say that Birulia was once a very rich residential area with a complex of Buildings belonging to the classical essence of architecture.

It is located on the banks of the Turag River, once was an important part of the Bhawal Estate. It has been said that Birulia was a center for Zamindars who were responsible to govern a broader area nearby Savar and parts of Kaliakoir, adjacent areas of Sripur, some other areas of Gazipur, and Mirpur and Gabtoli area, which are under Dhaka presently.



Farger - 01













GROUND FLOOR PLAN





## FIRST FLOOR PLAN

**CONFERENCE ROOMS** 











## **SECOND FLOOR PLAN**

- PREMIUM SUITES
  - 520 SFT
  - Hi-tech Fittings and fixtures
  - Comfy Lightings
  - Posh Color combination
  - Luxurious furniture







# - WHY PREFER ROSE GARDEN

City life has satisfied us with all its modern advantage and conveniences, but if you are considering taking timeout from the routine; it is possible to escape, even briefly in the peaceful and tranquil environment of Rose Garden Resort where you can sit back, relax and just enjoy the view. Let nature work up its magic while we indulge you with an exhaustive choice. Make it a retreat to remember.



### - RESORT FEATURE





- King Size Bed
- Bedroom
- Living & dining space
- Single Sofa
- Reading Table & LED light
- Kitchenette
- Curtain
- Ba